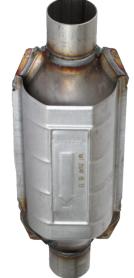

# ALUMINUM UNIVERSAL MUFFLERS from Original Exhaust Manufacturers

#### **BENEFITS**

- Universal mufflers engineered for longer life
- Improved exhaust flow and quiet operation
- Reversible
- 100% aluminized

#### **FEATURES**

- 3 Perforated pipes (16 gauge) no pipe size reduction for ultimate flow
- Engineered weep-holes to extend muffler life reduces condensation
- Ouble wrapped shell
- Double baffles for quiet performance
- Interior welded neck to prevent leakage
- 6 Expandable ends