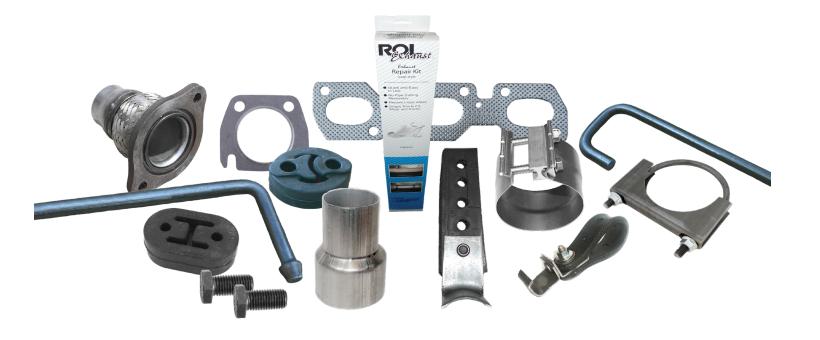

### EXHAUST ACCESSORIES HARDWARE AND MORE

#### **MOST COMPLETE LINE**

AutoPartSource offers a full line of products from ROL-Tech including clamps, universal hangers, gaskets, flanges & split flanges, grommets, u-bolts and other accessories. We are now stocking 2,000+ of the most popular SKU's to ensure your vehicle has just the right product.

#### **NORTH AMERICAN MANUFACTURED**

- High quality
- Ensures high line fill
- Competitively priced