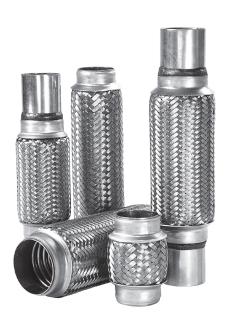

### **FLEX TUBES**

#### **COMPLETE COUPLING COVERAGE**

Offered in a wide range from 1.75" to 3" diameters, you are covered for all the most popular automobile and light truck applications with increased flexibility that reduces vibrations. Our flex product is also available with inner braids and expandable tube ends on most part numbers to ensure a great fit.

#### **HIGH QUALITY MATERIAL**

Our flex tubes are manufactured using only high quality grade stainless steel inner braid for a worry free quiet performance.