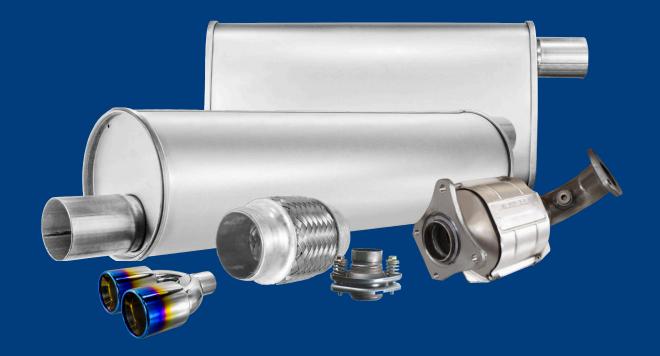

# ALUMINUM UNIVERSAL MUFFLERS from Original Exhaust Manufacturers

#### **BENEFITS**

- Universal mufflers engineered for longer life
- Improved exhaust flow and quiet operation
- Reversible
- 100% aluminized

#### **FEATURES**

- 3 Perforated pipes (16 gauge) no pipe size reduction for ultimate flow
- Engineered weep-holes to extend muffler life reduces condensation
- Ouble wrapped shell
- Double baffles for quiet performance
- Interior welded neck to prevent leakage
- 6 Expandable ends

### CATALYTIC CONVERTERS

from Original Exhaust Manufacturers

#### **QUALITY AND PERFORMANCE**

Our quality and performance meet or exceed Original Equipment Manufacturer specs. We have a strict adherence to the proper chemical technology (loads) that deliver consistent and highly efficient loadings for lower cost with better converter efficiency.

#### **COMPETITIVE PRICING**

The Original Exhaust Manufacturers converter program offers a competitively priced direct fit alternative to the higher priced majors without compromising quality.

#### **RESEARCH AND DEVELOPMENT**

Momentum is committed and determined to stay ahead of the growing market segment in all key metrics with focus and investment. Flexible and efficient manufacturing help make our converters highly competitive.