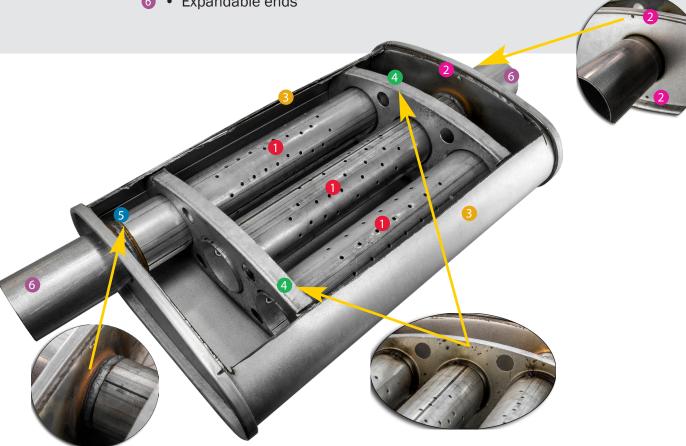

# ALUMINUM UNIVERSAL MUFFLERS from Original Exhaust Manufacturers

#### **BENEFITS**

- Universal mufflers engineered for longer life
- Improved exhaust flow and quiet operation
- Reversible
- 100% aluminized

#### **FEATURES**

- 3 Perforated pipes (16 gauge) no pipe size reduction for ultimate flow
- Engineered weep-holes to extend muffler life reduces condensation
- Ouble wrapped shell
- Double baffles for quiet performance
- Interior welded neck to prevent leakage
- 6 Expandable ends