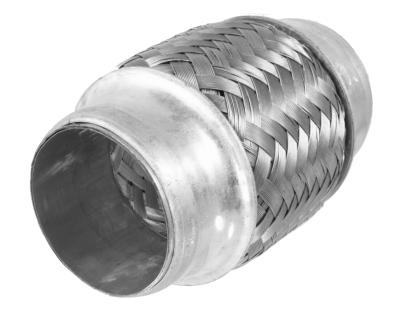

### **FLEX TUBES**

#### **COMPLETE COUPLING COVERAGE**

Offered in a wide range from 1.75" to 3" diameters, you are covered for all the most popular automobile and light truck applications with increased flexibility that reduces vibrations. Our flex product is also available with inner braids and expandable tube ends on most part numbers to ensure a great fit.

#### **HIGH QUALITY MATERIAL**

Our flex tubes are manufactured using only high quality grade stainless steel inner braid for a worry free quiet performance.