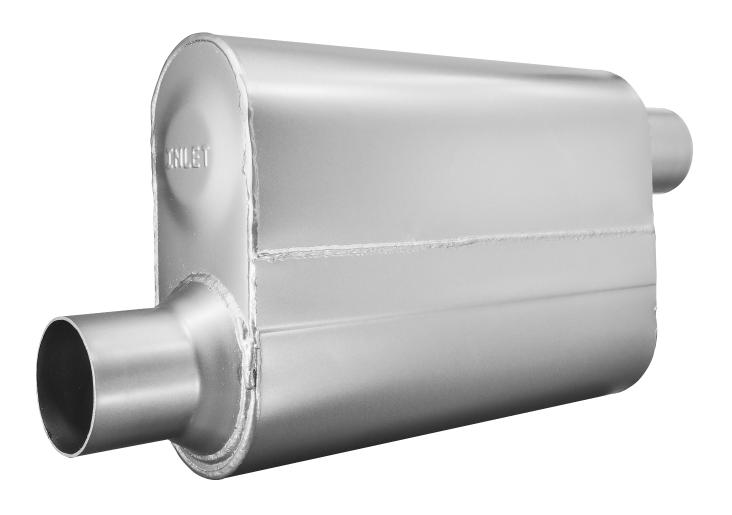

### GLADIATOR PERFORMANCE MUFFLERS

Gladiator performance mufflers are engineered to reproduce the sounds desired most in today's performance exhaust products.

Most popular sizes and designs available.